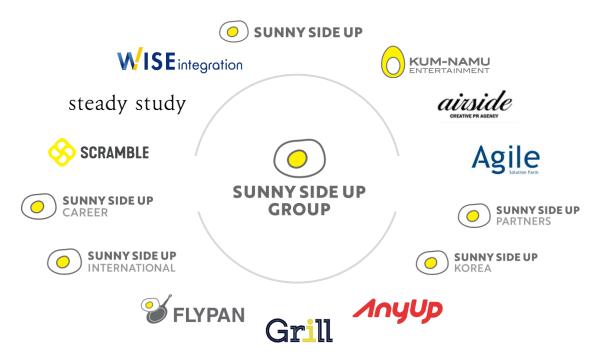

## **COMPANY PROFILE**

| Company Name                 | SUNNY SIDE UP GROUP Inc.                                                                                                                                                                                                                                                    | Headquarters           | 〒151-0051                                                                                                                             |  |  |  |
|------------------------------|-----------------------------------------------------------------------------------------------------------------------------------------------------------------------------------------------------------------------------------------------------------------------------|------------------------|---------------------------------------------------------------------------------------------------------------------------------------|--|--|--|
| President                    | Etsuko Tsugihara                                                                                                                                                                                                                                                            |                        | JPR Sendagaya Building,<br>4-23-5 Sendagaya, Shibuya-ku, Tokyo                                                                        |  |  |  |
| Established                  | July 1, 1985                                                                                                                                                                                                                                                                |                        | 151-0051, Japan<br>TEL:03-6894-3232(main)                                                                                             |  |  |  |
| Capital                      | 547 million yen (As of June 30th, 2021)                                                                                                                                                                                                                                     |                        | FAX : 03-5413-3052                                                                                                                    |  |  |  |
| Employees                    | 455 (As of June 30th, 2021)                                                                                                                                                                                                                                                 | Affiliation/Membership | KEIDANREN (Japan Business Federation)<br>The Tokyo Chamber of Commerce and Industry                                                   |  |  |  |
| Consolidated<br>Subsidiaries | SUNNY SIDE UP, Inc.<br>wise integration co., ltd.<br>Kumnamu Entertainment, Inc.<br>steady study Ltd.<br>AIRSIDE INC.<br>Scramble Inc.<br>Agile Inc.<br>SUNNY SIDE UP CAREER, INC.<br>SUNNY SIDE UP PARTNERS Inc.<br>SUNNY SIDE UP INTERNATIONAL, INC.<br>bills waikiki LLC |                        | The Public Relations Society of Japan (PRSJ)<br>JAPAN SOCIETY OF SPORTS INDUSTRY<br>International Public Relations Association (IPRA) |  |  |  |
|                              | SUNNY SIDE UP KOREA, INC.<br>FLYPAN, INC.                                                                                                                                                                                                                                   |                        |                                                                                                                                       |  |  |  |
| Associate Companies          | AnyUp Inc.<br>Grill Inc.                                                                                                                                                                                                                                                    | Up Inc.                |                                                                                                                                       |  |  |  |
|                              |                                                                                                                                                                                                                                                                             |                        | of the Tokyo Stock Exchange (code 2180) JPX<br>東証一部上場                                                                                 |  |  |  |
|                              |                                                                                                                                                                                                                                                                             |                        |                                                                                                                                       |  |  |  |

### **GROUP COMPANIES**

By becoming a holding company and strengthen the networks between each group company, we maximize individual strength in PR and communication business. With the group synergy, we will provide the best solution as one team.