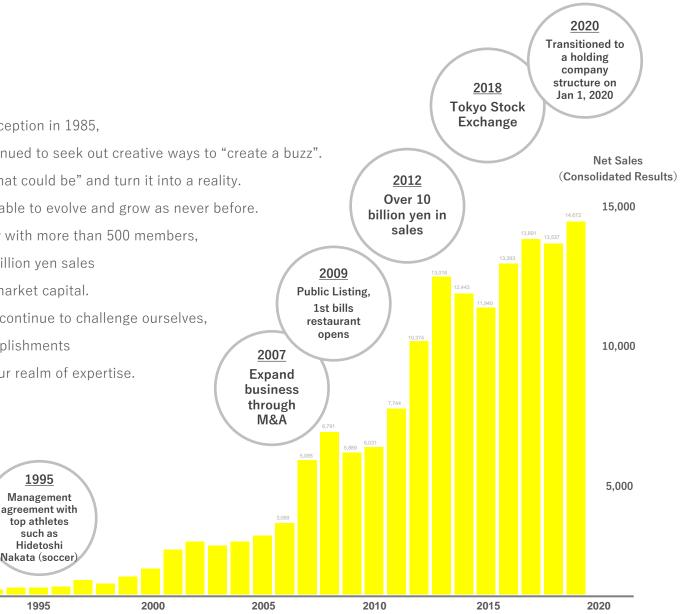

### **HISTORY**

1985

Started out

as a PR

agency

1990

1985

In the 35 years since its inception in 1985,

SUNNY SIDE UP has continued to seek out creative ways to "create a buzz". We strive to go beyond "what could be" and turn it into a reality. As a result, we have been able to evolve and grow as never before. Now as a holding company with more than 500 members, we have reached 14,600 million yen sales and 16,000 million yen of market capital. Looking ahead, we vow to continue to challenge ourselves, build upon our past accomplishments 2007 and even further expand our realm of expertise. Expand